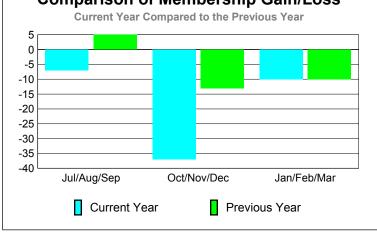

## YTD Status Quo Clubs 2009-2010

| <u> MEMBERSHIP</u> |                            |                              |                                  |                                 |                                 |  |  |
|--------------------|----------------------------|------------------------------|----------------------------------|---------------------------------|---------------------------------|--|--|
|                    |                            | Member<br>200                | Membership<br>2008-2009          |                                 |                                 |  |  |
| Month              | Net<br>Memb<br><u>Goal</u> | Actual<br>New<br><u>Memb</u> | Actual<br>Dropped<br><u>Memb</u> | Gain/<br>Loss of<br><u>Memb</u> | Gain/<br>Loss of<br><u>Memb</u> |  |  |
| Jul/Aug/Sep        | 27                         | 7                            | -14                              | -7                              | 5                               |  |  |
| Oct/Nov/Dec        | 26                         | 8                            | -45                              | -37                             | -13                             |  |  |
| Jan/Feb/Mar        | 27                         | 25                           | -35                              | -10                             | -10                             |  |  |
| Totals             | 80                         | 40                           | -94                              | -54                             | -18                             |  |  |