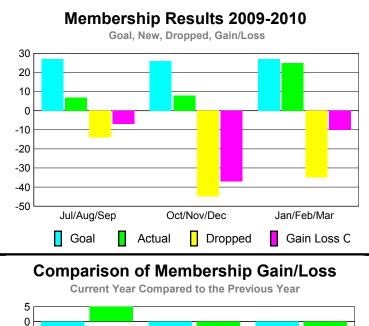

## YTD Status Quo Clubs 2009-2010

| <u> MEMBERSHIP</u> |                            |                              |                                  |                                 |                                 |  |  |
|--------------------|----------------------------|------------------------------|----------------------------------|---------------------------------|---------------------------------|--|--|
|                    |                            | Member<br>200                | Membership<br>2008-2009          |                                 |                                 |  |  |
| Month              | Net<br>Memb<br><u>Goal</u> | Actual<br>New<br><u>Memb</u> | Actual<br>Dropped<br><u>Memb</u> | Gain/<br>Loss of<br><u>Memb</u> | Gain/<br>Loss of<br><u>Memb</u> |  |  |
| Jul/Aug/Sep        | 27                         | 7                            | -14                              | -7                              | 5                               |  |  |
| Oct/Nov/Dec        | 26                         | 8                            | -45                              | -37                             | -13                             |  |  |
| Jan/Feb/Mar        | 27                         | 25                           | -35                              | -10                             | -10                             |  |  |
| Totals             | 80                         | 40                           | -94                              | -54                             | -18                             |  |  |