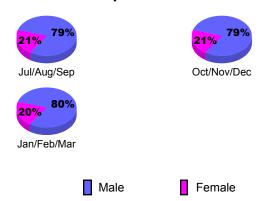

/Aug/Sep        | 27                         | 7                            | -14                              | -7                              | 5                               |  |  |
| Oct/Nov/Dec        | 26                         | 8                            | -45                              | -37                             | -13                             |  |  |
| Jan/Feb/Mar        | 27                         | 25                           | -35                              | -10                             | -10                             |  |  |
| Totals             | 80                         | 40                           | -94                              | -54                             | -18                             |  |  |





## Gender Comparison 2009-2010