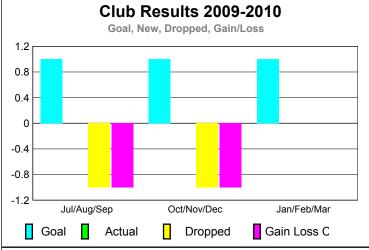

GMT: Gary W Fry Location: NORTH DAKOTA GMT CA: 1

|             |                            | <u>Club</u><br>200            |                                   | <u>Clubs</u><br>2008-2009        |                                  |
|-------------|----------------------------|-------------------------------|-----------------------------------|----------------------------------|----------------------------------|
| Month       | New<br>Club<br><u>Goal</u> | Actual<br>New<br><u>Clubs</u> | Actual<br>Dropped<br><u>Clubs</u> | Gain/<br>Loss of<br><u>Clubs</u> | Gain/<br>Loss of<br><u>Clubs</u> |
| Jul/Aug/Sep | 1                          | 0                             | -1                                | -1                               | 0                                |
| Oct/Nov/Dec | 1                          | 0                             | -1                                | -1                               | 0                                |
| Jan/Feb/Mar | 1                          | 0                             | 0                                 | 0                                | 0                                |
| Totals      | 3                          | 0                             | -2                                | -2                               | 0                                |